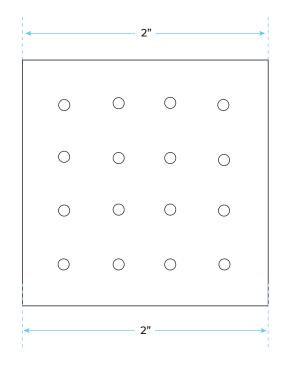

## **Body Jets Size:**

Thread Interface Size: G 1/2 Inch Function: Rainfall Type: Fixed Rotatable Type Installation Type: Wall Mounted Size: 50\* 50 mm(2 inch) Material: Brass Feature: Can rotate 360 degrees Flow Rate: 1.5 GPM / 5.7 LPM (each Bodyspray)