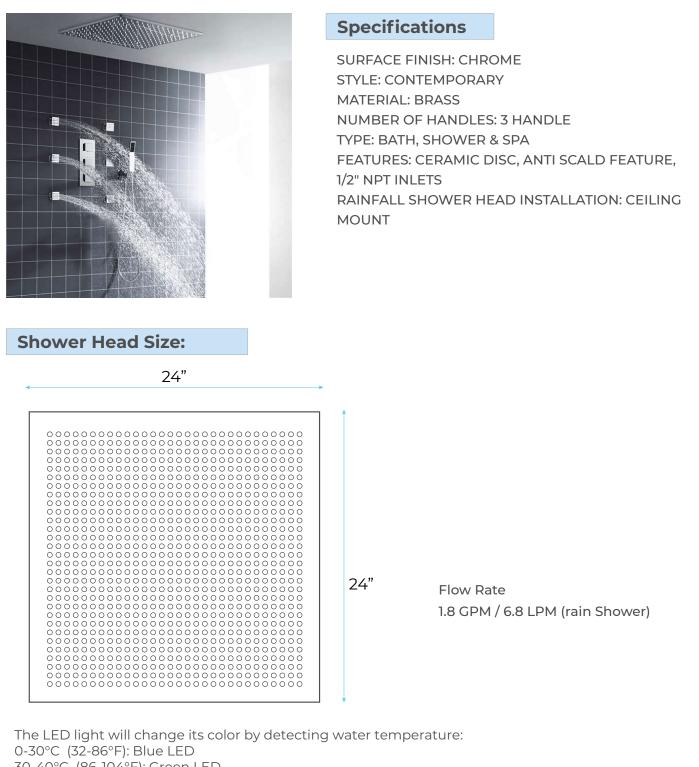

## FONTANA GLASG24" LED CEILING RAINFALL SHOWER HEAD SET WITH BODY JETS SPECS

30-40°C (86-104°F): Green LED 40-50°C (104-122°F): Red LED 50-100°C (122-212°F): Flashing Red LED

Note: The LED lights are powered by water flow, and will be activated once the water is turned on.

## **Body Jets Size:**

Thread Interface Size: G 1/2 Inch Function: Rainfall Type: Fixed Rotatable Type Installation Type: Wall Mounted Size: 50\* 50 mm(2 inch) Material: Brass Feature: Can rotate 360 degrees Flow Rate: 1.5 GPM / 5.7 LPM (each Bodyspray)