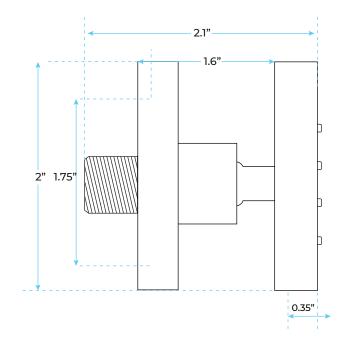

## **Body Jets Size:**

Thread Interface Size: G 1/2 Inch Function: Rainfall Type: Fixed Rotatable Type Installation Type: Wall Mounted Size: 50\* 50 mm(2 inch) Material: Brass Feature: Can rotate 360 degrees Flow Rate: 1.5 GPM / 5.7 LPM (each Bodyspray)