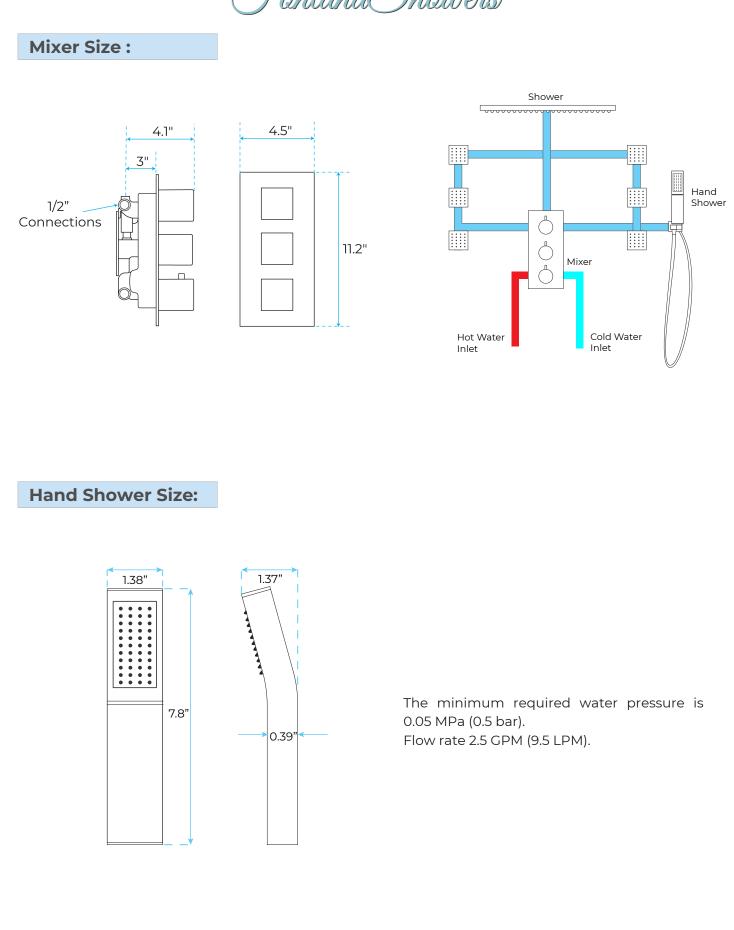

FontanaShowers<sup>e</sup>-

Product code: FCJ-24-LED-CEILING-SHOWER-HEAD

## FONTANA GLASG24" LED CEILING RAINFALL SHOWER HEAD SET WITH BODY JETS SPECS



30-40°C (86-104°F): Green LED 40-50°C (104-122°F): Red LED 50-100°C (122-212°F): Flashing Red LED

Note: The LED lights are powered by water flow, and will be activated once the water is turned on.

FontanaShowers

## FontanaShowers<sup>o</sup>-



## FontanaShowers<sup>o</sup>-

## **Body Jets Size:**





Thread Interface Size: G 1/2 Inch Function: Rainfall Type: Fixed Rotatable Type Installation Type: Wall Mounted Size: 50\* 50 mm(2 inch) Material: Brass Feature: Can rotate 360 degrees Flow Rate: 1.5 GPM / 5.7 LPM (each Bodyspray)